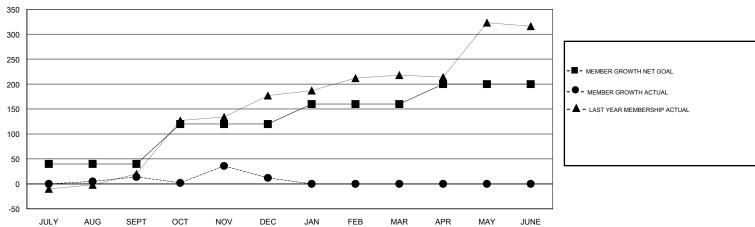

# GOALS AND ACTUAL MEMBERS CUMULATIVE

| DROPPED CLUBS: 0  DROPPED MEMBERS |     | 23 CLUBS OF 47 ADDED 1 OR MORE NEW MEMBERS | GENDER DISTRIBUTION  MALE 654 (43.69%)  FEMALE 843 (56.31%)  Women Percentage Fiscal Year Goal: 55% |     |
|-----------------------------------|-----|--------------------------------------------|-----------------------------------------------------------------------------------------------------|-----|
| DECEASED                          | 7   | CLICK HERE FOR CUMULATIVE                  | TOTAL FAMILY UNIT MEMBERS                                                                           |     |
| CLUB CANCELLED                    | 0   | MEMBERSHIP DATA                            |                                                                                                     | 000 |
| OTHER                             | 138 |                                            | FAMILY MEMBERS PAYING HALF DUES                                                                     | 236 |
| TOTAL                             | 145 |                                            |                                                                                                     |     |

# **LOCATION PHILIPPINES**

**GMT CA** 

|                       | Club          | s         |               | Members               |                           |                         |                                                    |
|-----------------------|---------------|-----------|---------------|-----------------------|---------------------------|-------------------------|----------------------------------------------------|
| RESULTS FOR 2018-2019 |               |           |               | RESULTS FOR 2018-2019 |                           |                         |                                                    |
| QUARTER               | NEW CLUB GOAL | NEW CLUBS | DROPPED CLUBS | QUARTER               | MEMBER GROWTH NET<br>GOAL | MEMBER GROWTH<br>ACTUAL | DROPPED<br>MEMBERS ACTUAL<br>(including transfers) |
| JULY/AUG/SEPT         | 1             | 0         | 0             | JULY/AUG/SEPT         | 40                        | 41                      | 27                                                 |
| OCT/NOV/DEC           | 1             | 1         | 0             | OCT/NOV/DEC           | 80                        | 119                     | 118                                                |
| JAN/FEB/MAR           | 1             | 0         | 0             | JAN/FEB/MAR           | 40                        | 0                       | 0                                                  |
| APR/MAY/JUNE          | 1             | 0         | 0             | APR/MAY/JUNE          | 40                        | 0                       | 0                                                  |