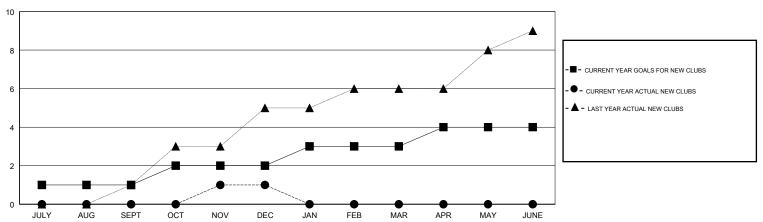

## GOALS AND ACTUAL NEW CLUBS CUMULATIVE

# **LOCATION PHILIPPINES**

**GMT CA** 

|                       | Club          | s         |               | Members               |                           |                         |                                                    |
|-----------------------|---------------|-----------|---------------|-----------------------|---------------------------|-------------------------|----------------------------------------------------|
| RESULTS FOR 2018-2019 |               |           |               | RESULTS FOR 2018-2019 |                           |                         |                                                    |
| QUARTER               | NEW CLUB GOAL | NEW CLUBS | DROPPED CLUBS | QUARTER               | MEMBER GROWTH NET<br>GOAL | MEMBER GROWTH<br>ACTUAL | DROPPED<br>MEMBERS ACTUAL<br>(including transfers) |
| JULY/AUG/SEPT         | 1             | 0         | 0             | JULY/AUG/SEPT         | 40                        | 41                      | 27                                                 |
| OCT/NOV/DEC           | 1             | 1         | 0             | OCT/NOV/DEC           | 80                        | 119                     | 118                                                |
| JAN/FEB/MAR           | 1             | 0         | 0             | JAN/FEB/MAR           | 40                        | 0                       | 0                                                  |
| APR/MAY/JUNE          | 1             | 0         | 0             | APR/MAY/JUNE          | 40                        | 0                       | 0                                                  |